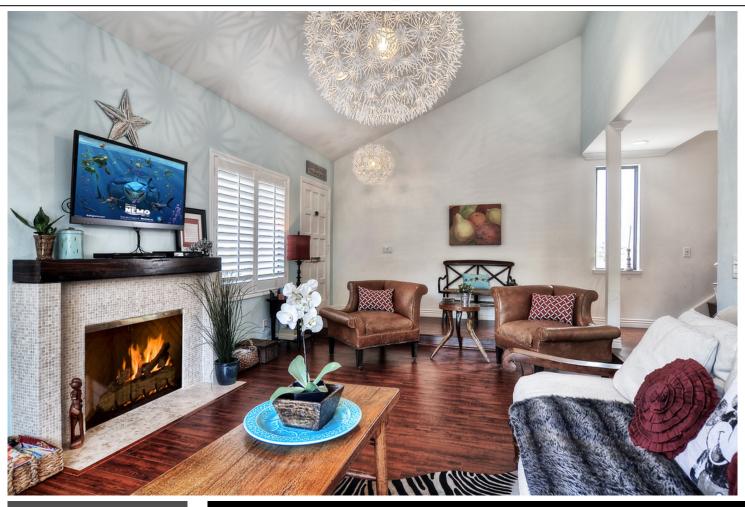

# 2081 South June Place, Anaheim, CA

- » Beds: 3 | Baths: 2 Full, 1 Half
- » Income | 1,418 ft<sup>2</sup> | Lot: 1,742 ft<sup>2</sup>
- » More Info: SouthJuneSTR.IsNowSold.com

Sale Includes EVERYTHING in the Property. (All Furniture, Furnishings, Appliances, TVs)